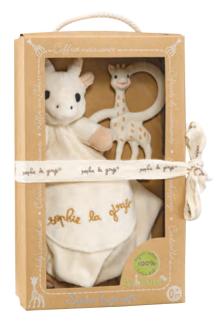

# Sophie la girafe & Chewing Rubber

This gift pack includes Sophie la girafe and a So'Pure Chewing Rubber.

Made of 100% natural rubber with a multi textured surface ideal to sooth Baby's painful gums!
Light, it is easy to grasp and manipulate.
Offered in flexible and extra-flexible version.