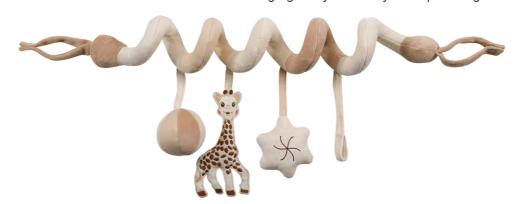

# So'Pure Toy Chain

Highly adaptable, made of 100% ORGANIC cotton and stuffed with corn fiber.

Multiple activities to discover, including: a leaf with the lovely sound of crumpling paper, Sophie la girafe with a rattle, a ball with a little bell inside and a tie for hanging Baby's dummy or Sophie la girafe.