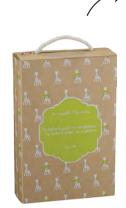

# Sophie la girafe So'Pure

Sophie la girafe presented in a beautiful gift box made of recyclable materials. The customizable gift box can be found inside the packaging and lets you easily create the perfect gift, ready to give.