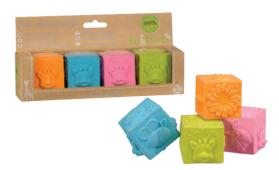

Made from 100% natural rubber to stimulate Baby's grip!

Thanks to the balls and cubes, Baby will perfect his fine motor skills and his touching skills.