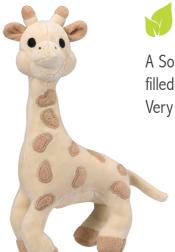

## So'Pure Soft toy

A Sophie la girafe plush made from 100% ORGANIC cotton and filled with corn fiber to accompany baby at any time of the day! Very soft and nice to cuddle with a bell to tinkle.