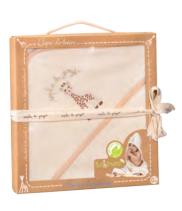

# So'Pure Birth Set

The birth set includes a 75x75 cm blanket made from 100% ORGANIC cotton and a So'Pure Teething Ring.