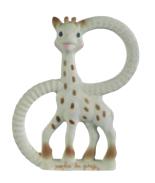

baby. Its very neat packaging, designed using recyclable materials in order to preserve the environment, makes it a perfect gift!







# Sophie la girafe So'Pure









Sophie la girafe presented in a beautiful gift box made of recyclable materials. The customizable gift box can be found inside the packaging and lets you easily create the perfect gift, ready to give.

# So'Pure Chewing Rubber



Made from 100% natural rubber. Features several parts to chew on, and a range of textures to massage and relieve Baby's gum.









# So'Pure Prestige Gift Pack

Includes Sophie la girafe, a Sophie la girafe keychain and a customizable «My memories» bag in 100% ORGANIC cotton.



# Sophie la girafe & Chewing Rubber



This gift pack includes Sophie la girafe and a So'Pure Chewing Rubber.







Made of 100% natural rubber with a multi textured surface ideal to sooth Baby's painful gums!
Light, it is easy to grasp and manipulate.
Offered in flexible and extra-flexible version.





# So'Pure Twin Teething Rings



This set includes an extra-flexible Teething Ring for soothing Baby during very early teething and a flexible model for more advanced teething.







This set includes Sophie la girafe, a keychain and a So'Pure Teething Ring, all made in 100% natural rubber.





# So'Pure Birth Set

The birth set includes a 75x75 cm blanket made from 100% ORGANIC cotton and a So'Pure Teething Ring.







# So'Pure Comforter with Dummy Holder

This Sophie la girafe comforter is made from 100% ORGANIC cotton and with a maize corn fiber filling. Practical, it is equipped with a dummy