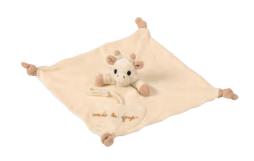

# So'Pure Comforter with Dummy Holder

This Sophie la girafe comforter is made from 100% ORGANIC cotton and with a maize corn fiber filling. Practical, it is equipped with a dummy holder and a storing pocket.