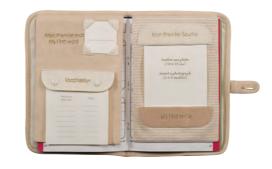

# So'Pure Health Record Cover

Both practical and customizable, made from 100% ORGANIC cotton! Baby's name and date of birth can be entered and there is a place to insert his picture. Equipped with two customizable bookmarks and a storage pocket with its penholder.