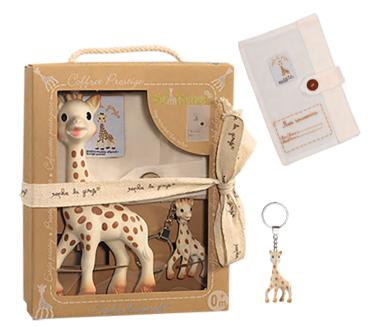

# So'Pure Prestige Gift Pack

Includes Sophie la girafe, a Sophie la girafe keychain and a customizable «My memories» bag in 100% ORGANIC cotton.