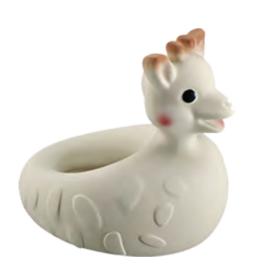

# So'Pure Bath Toy

Ideal to entertain Baby in the bath!

Made of 100% natural rubber and thanks to its soft texture,
Baby will enjoy nibbling the various parts. Shaped like a buoy,
it is easy for little hands to grab. This hygienic product is
waterproof, thus ensuring optimal drying.