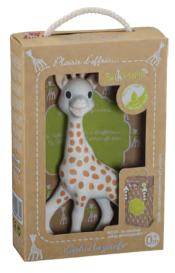

The So'Pure® collection includes many essential products to welcome baby. Its very neat packaging, designed using recyclable materials in order to preserve the environment, makes it a perfect gift!

# Sophie la girafe So'Pure

Sophie la girafe presented in a beautiful gift box made of recyclable materials. The customizable gift box can be found inside the packaging and lets you easily create the perfect gift, ready to give.