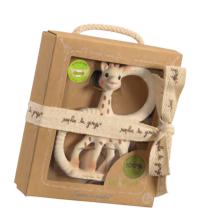

# So'Pure Twin Teething Rings

This set includes an extra-flexible Teething Ring for soothing Baby during very early teething and a flexible model for more advanced teething.

This set includes Sophie la girafe, a keychain and a So'Pure Teething Ring, all made in 100% natural rubber.