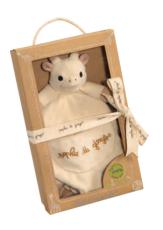

# So'Pure Comforter with Dummy Holder

This Sophie la girafe comforter is made from 100% ORGANIC cotton and with a maize corn fiber filling. Practical, it is equipped with a dummy holder and a storing pocket.