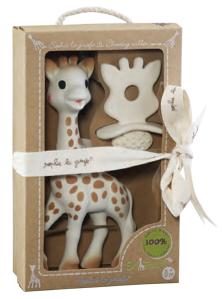

# Sophie la girafe & Chewing Rubber

This gift pack includes Sophie la girafe and a So'Pure Chewing Rubber.

Made of 100% natural rubber with a multi textured surface ideal to sooth Baby's painful gums!
Light, it is easy to grasp and manipulate.
Offered in flexible and extra-flexible version.