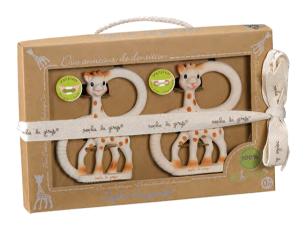

# So'Pure Twin Teething Rings

This set includes an extra-flexible Teething Ring for soothing Baby during very early teething and a flexible model for more advanced teething.

This set includes Sophie la girafe, a keychain and a So'Pure Teething Ring, all made in 100% natural rubber.