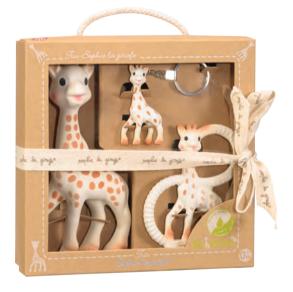

# So'Pure Prestige Gift Pack

Includes Sophie la girafe, a Sophie la girafe keychain and a customizable «My memories» bag in 100% ORGANIC cotton.