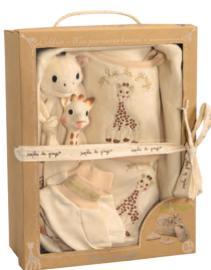

# So'Pure Prestige Gift Pack

Includes Sophie la girafe, a Sophie la girafe keychain and a customizable «My memories» bag in 100% ORGANIC cotton.