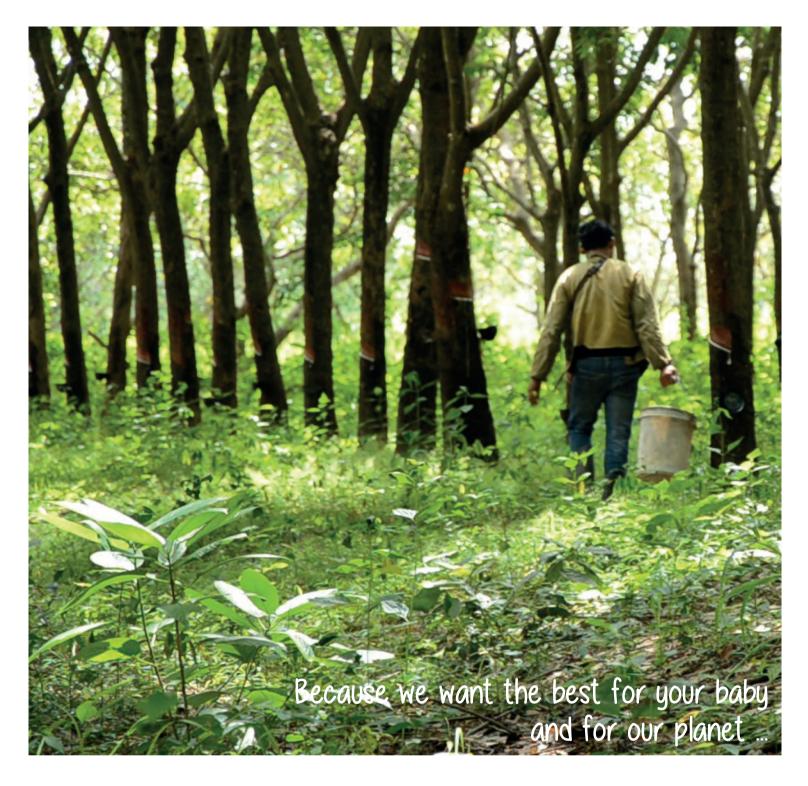

# a collection made from 100% ORGANIC cotton, corn fiber and 100% natural rubber.

For babies greatest pleasure, comfort and well-being, the So'Pure® collection's products are easy to grasp, very sweet and fun. The 100% ORGANIC cotton and the corn fiber provide great sweetness and above all limit the allergy risk. The products are easy to take care for parents, being washable in the washing machine (30°).

The 100% ORGANIC cotton used in the collection's products has received the GOTS (Global Organic Textile Standard) certification, which is recognized as the world's leading processing standard for textiles made from organic fibers.