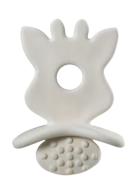

in the collection's products has received the GOTS (Global Organic Textile Standard) certification, which is recognized as the world's leading processing standard for textiles made from organic fibers.

The So'Pure® collection includes many essential products to welcome baby. Its very neat packaging, designed using recyclable materials in order to preserve the environment, makes it a perfect gift!







# Sophie la girafe So'Pure









Sophie la girafe presented in a beautiful gift box made of recyclable materials. The customizable gift box can be found inside the packaging and lets you easily create the perfect gift, ready to give.

# So'Pure Chewing Rubber



Made from 100% natural rubber. Features several parts to chew on, and a range of textures to massage and relieve Baby's gum.









# So'Pure Prestige Gift Pack

Includes Sophie la girafe, a Sophie la girafe keychain and a customizable «My memories» bag in 100% ORGANIC cotton.



# Sophie la girafe & Chewing Rubber



This gift pack includes Sophie la girafe and a So'Pure Chewing Rubber.







Made of 100% natural rubber with a multi textured surface ideal to sooth Baby's painful gums!
Light, it is easy to grasp and manipulate.
Offered in flexible and extra-flexible version.





# So'Pure Twin Teething Rings



This set includes an extra-flexible Teething Ring for soothing Baby during very early teething and a flexible model for more advanced teething.







This set includes Sophie la girafe, a keychain and a So'Pure Teething Ring, all made in 100% natural rubber.





# So'Pure Birth Set

The birth set inc