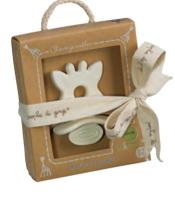

# So'Pure Gift Box Comborter & Teething Ring

Includes a So'Pure Teething Ring and a Comforter with a dummy holder.