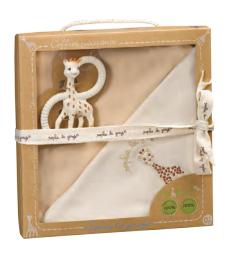

# So'Pure Birth Set

The birth set includes a 75x75 cm blanket made from 100% ORGANIC cotton and a So'Pure Teething Ring.