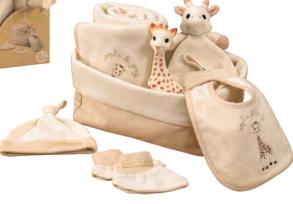

# So'Pure "My first hours" Gift Box

This gift box is perfect to welcome Baby into a world of softness and comfort!

Includes Sophie la girafe, a bonnet and slippers, a 110x75cm blanket, a comforter with dummy holder, a newborn bib and a basket to keep all of Baby's things.