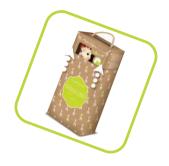

# So'Pure Prestige Gift Pack

Includes Sophie la girafe, a Sophie la girafe keychain and a customizable «My memories» bag in 100% ORGANIC cotton.