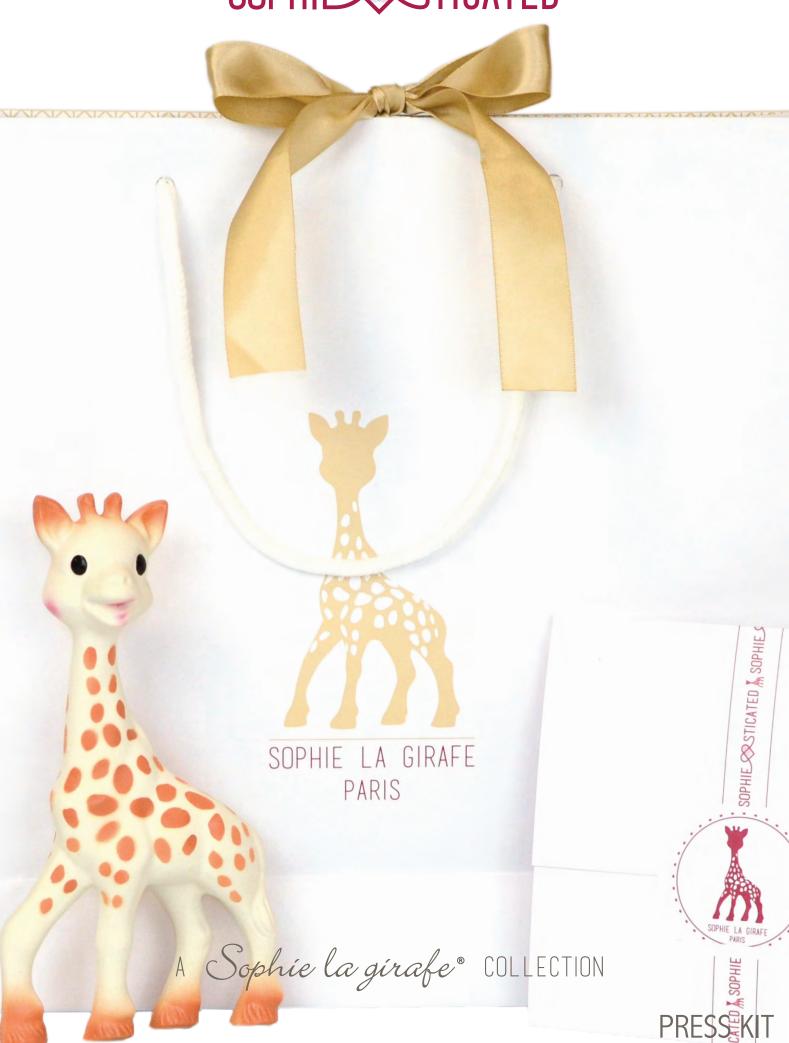

To welcome Baby into our world, the Sophiesticated collection is offering you essential products in an elegant and refined case.

A complete range of original compositions, to please those who receive. Each gift set is accompanied by a customizable card and a gift bag, ideal to offer for an unforgettable moment.

> Available in six sets, each creation includes Sophie la girafe, made from 100% natural rubber and one or several must-have products for Baby.

The fist birth set offers a 100% natural rubber teething ring ideal to sooth Baby's sore gums and Sophie la girafe.