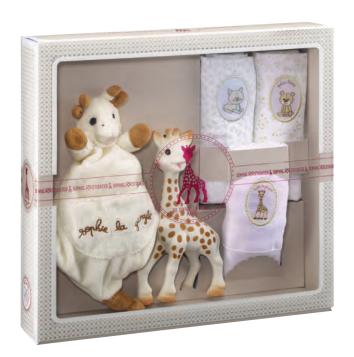

With this second set, it is possible to offer the Sophie la girafe swaddle providing multiple daily uses and the sweet Sophie.

SOPHIE LA GIRAFE

One of the two most complete creations of the range contains the soft Sophie la girafe comforter with soother holder, a set of 3 swaddles and is accompanied by Sophie la girafe.