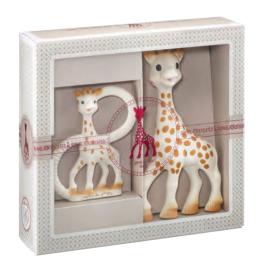

> Available in six sets, each creation includes Sophie la girafe, made from 100% natural rubber and one or several must-have products for Baby.

The fist birth set offers a 100% natural rubber teething ring ideal to sooth Baby's sore gums and Sophie la girafe.