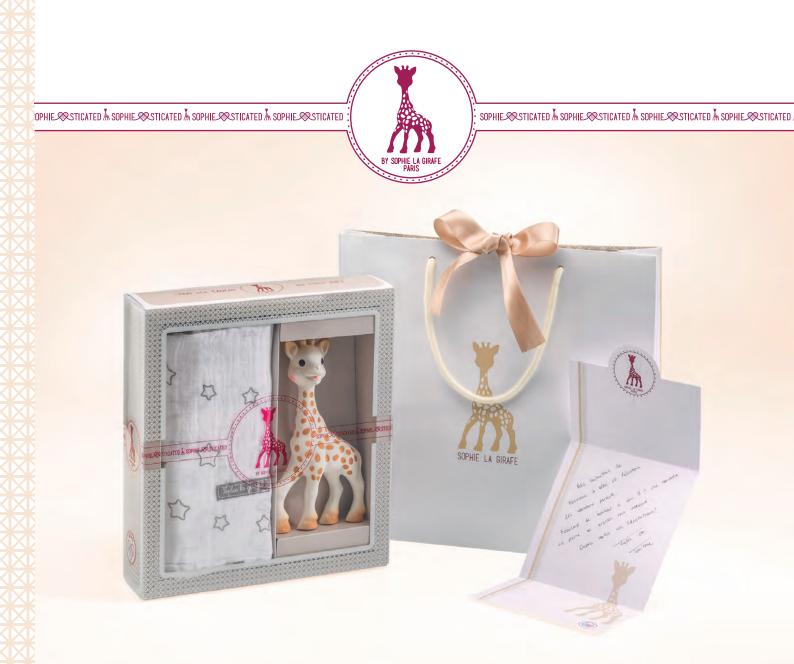

To welcome Baby into our world, the Sophiesticated collection is offering you essential products in an elegant and refined case.

A complete range of original compositions, to please those who receive. Each gift set is accompanied by a customizable card and a gift bag, ideal to offer for an unforgettable moment.

> Available in six sets, each creation includes Sophie la girafe, made from 100% natural rubber and one or several must-have products for Baby.

The fist birth set offers a 100% natural rubber teething ring ideal to sooth Baby's sore gums and Sophie la girafe.