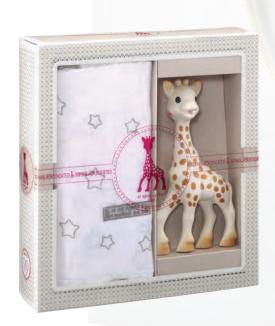

> Available in six sets, each creation includes Sophie la girafe, made from 100% natural rubber and one or several must-have products for Baby.

The fist birth set offers a 100% natural rubber teething ring ideal to sooth Baby's sore gums and Sophie la girafe.