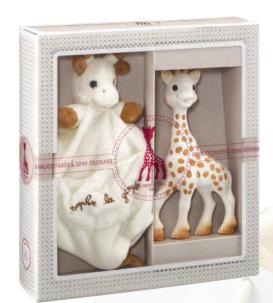

The second set includes the famous Sophie la girafe and a rattle with beads both soft and playful for Baby's greatest pleasure.

This set contains Sophie la girafe to which is added the Sophie la girafe comforter with a soother holder to reassure and comfort Baby.