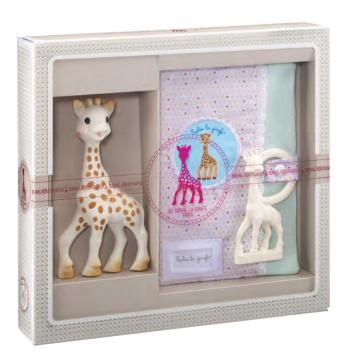

The second set includes the famous Sophie la girafe and a rattle with beads both soft and playful for Baby's greatest pleasure.

This set contains Sophie la girafe to which is added the Sophie la girafe comforter with a soother holder to reassure and comfort Baby.

With this second set, it is possible to offer the Sophie la girafe swaddle providing multiple daily uses and the sweet Sophie.

SOPHIE LA GIRAFE

One of the two most complete creations of the range contains the soft Sophie la girafe comforter with soother holder, a set of 3 swaddles and is accompanied by Sophie la girafe.