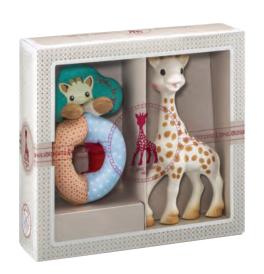

The second set includes the famous Sophie la girafe and a rattle with beads both soft and playful for Baby's greatest pleasure.

This set contains Sophie la girafe to which is added the Sophie la girafe comforter with a soother holder to reassure and comfort Baby.